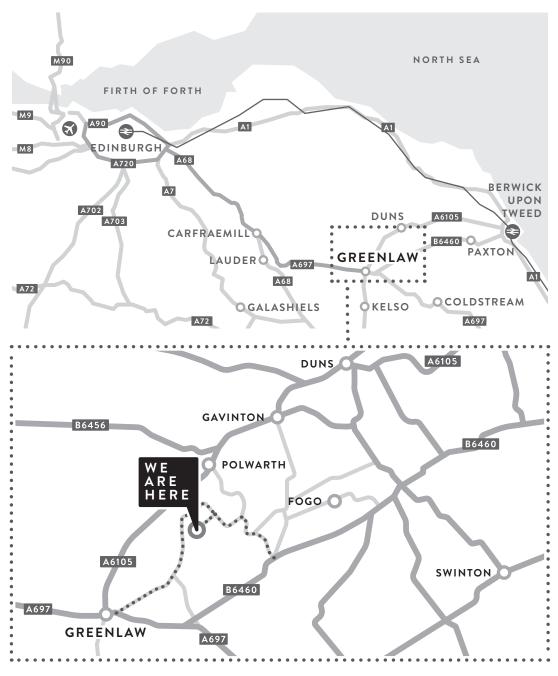

### DIRECTIONS TO THE HOUSE

# The postcode for Sat Nav is TD10 6YL

### From THE NORTH

From A68 head to GREENLAW on A697. At GREENLAW take the last left turn just before bridge when leaving village and continue for 3m to MARCHMONT.

From BERWICK-UPON-TWEED/A1
Head towards GREENLAW via DUNS\*
on A6105, turn left at GREENLAW signed
COLDSTREAM A697 and take left turn
(350 yds) before the bridge when leaving
village and continue for 3m to MARCHMONT.

#### Alternative

From BERWICK-UPON-TWEED/A1 Head towards PAXTON on B6460, at Paxton House gates turn right towards GREENLAW for 11.9m and turn RIGHT at crossroads signed FOGO and follow for 2.2m to MARCHMONT.

\* Please note 'shortcut' from the A6105 DUNS road is not possible due to a weak bridge.

# From THE SOUTH

From A1 head towards COLDSTREAM on A697. At COLDSTREAM stay on A697 to GREENLAW. Arriving at GREENLAW take the first right turn immediately after passing over the bridge and continue for 3m to MARCHMONT.